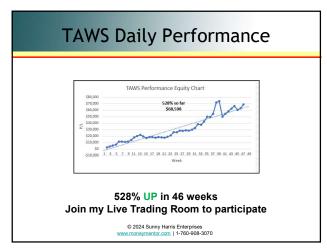

Wanna see a quick replay of a TAWS ("Trade Along With Sunny") <u>Live Irading Session?</u> Click here and see how Sunny trades in TAWS every morning. Same monitor, same charts, same instructions.

Look below to see a running tally of how we are doing in Daily TAWS: UP 528% in 46 weeks! We have made more than \$68,598 in that time starting with 5 contracts of the ES for 1 hour each morning, My goal for the year is 500%; we're over that now! It's time for YOU to Join In!

## **Daily TAWS Performance**

- 528% (\$68,598 profit so far 2024)
- 46 weeks for 1 hour every morning
- Subscribe for Daily attendance

© 2024 Sunny Harris Enterprises ww.moneymentor.com | 1-760-908-3070