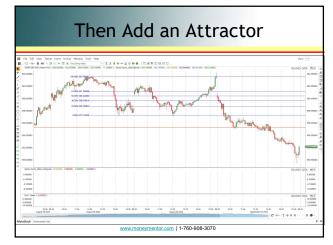

# Now I Can "See" Something

- I Added Some "Attractors"
- They're Not Just Support & Resistance
- Trendlines Are Attractors
- Moving Averages Are Attractors
- Fibonacci Retracements are Attractors
- Elliott Waves are Attractors
- So, Let's Go Farther