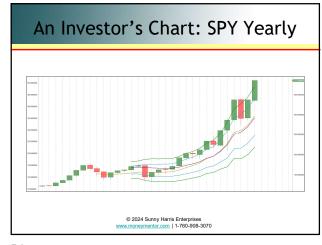

# Buy & Hold the Dow Jones

- Buying at the Beginning (2020)
- And Selling at the End
- Is
- \$34,246

#### PHW = 60% of Ideal

- 60% of the Ideal
- On the same chart
- Is
- \$327,941
- Quite a Difference!

© 2024 Sunny Harris Enterprises www.moneymentor.com | 1-760-908-3070

43