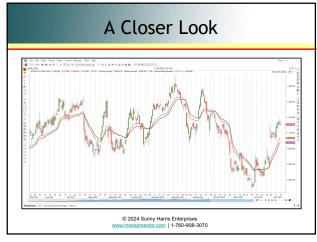

# But, I did it!

- I created a Dynamic Moving Average (my DMA)
- That calculates its own Lengths
- Standard (9,18).
- Mine changes with every tick
- It dances with the market

© 2024 Sunny Harris Enterprises

# **DMA Is Unique**

- With my DMA indicator, two things are unique.
- Primarily, the **DMA** is unlike anyone else's moving average.
- My DMA calculates its **own lengths dynamically** within the mathematics.
- Then, on top of that, the market moves about as much as it usually moves, which led me to use Average True Range (ATR) to measure how much it usually moves.