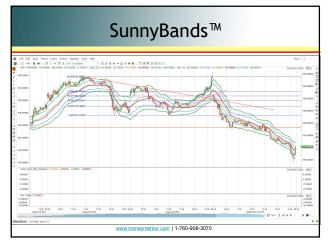

# SunnyBands

- The SunnyBands Indicator is another off-shoot of my DynamicMovingAverage (DMA) indicator. This one was designed to allow me to investigate the Excursions from the DMA, both favorable and adverse. The "bands" are Average True Ranges away from the DMA.
- These bands are NOT like Bollinger Bands. In Bollinger Bands, John uses Standard Deviations away from a simple moving average. Standard Deviations tell the market where it "should" go. And the simple moving average is the one with the most whipsaw.
- $\bullet\,$  My DMA is smooth and dances seamlessly with the market.
- I use ATRs, which ask the market where it has been and is going.

# **DMA Is Unique**

- With my DMA indicator, two things are unique.
- Primarily, the **DMA** is unlike anyone else's moving average.
- My DMA calculates its **own lengths dynamically** within the mathematics.
- Then, on top of that, the market moves about as much as it usually moves, which led me to use Average True Range (ATR) to measure how much it usually moves.

# My Basic SunnyBands Rules

- When the market is going up (green/blue candles), gets above the UOB (Upper Outer SunnyBand), and turns red, and dips below the UOB
- I go short
- When the market is going down (red candles), gets below the LOB (Lower Outer SunnyBand), and turns blue, and pops above the LOB
- I go long
- There are more complex rules too