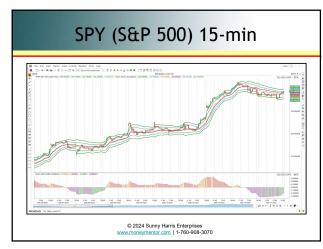

#### What I Trade

- S&P 500 futures contract
  - 1 min & 5 min charts
  - It's said to be
  - The Most Difficult market to trade
     I've been doing it for almost 43 years
- Long-term stock holdings
  - A week or more
- And a little bit of crypto currencies

# Fast-Moving Markets

- With that foundation we can now look at those fast-moving markets (as traders)
- Let's look at ES (S&P 500 futures),
   GC (Gold), and CL (Oil)

# Let's Look at PHW

- Which symbol has the potential to make the most profit?
- Which one(s) should we trade?

| Interval<br>5 Min | BH<br>4,573.25 | Ideal         | PHW Total         | #Trad | Last                                                                  | Net Chg | Net %Chg |
|-------------------|----------------|---------------|-------------------|-------|-----------------------------------------------------------------------|---------|----------|
|                   | A 573 25       |               |                   |       | Last                                                                  | net Cng | Net %Ung |
|                   | 4,313.23       | 54,865.00     | 32,919.00         | 23    | 4,573.25                                                              | -3.25   | -0.07%   |
| 5 Min             | 72.06          | 2,332.95      | 1,399.77          | 62    | 72.06                                                                 | -0.98   | -1.34%   |
| 5 Min             | 2,037.6        | 41,333.2      | 24,799.9          | 39    | 2,037.6                                                               | -4.6    | -0.23%   |
|                   | ,              | ∂ 2024 Supply | Harrie Enterprise |       |                                                                       |         |          |
|                   | 5 Min          |               |                   |       | 5 Min 2,037.6 41,333.2 24,799.9 39 39 © 2024 Sunny Harris Enterprises |         |          |