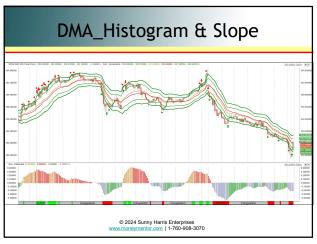

# THEN I Add Some of My Indicators

- SunnyBands
- DynamicMovingAverage\_Histogram (DMA\_H)
- Slope

38

# Now I Can "See" Something

- I Added Some "Attractors"
- They're Not Just Support & Resistance
- Trendlines Are Attractors
- Moving Averages Are Attractors
- Fibonacci Retracements are Attractors
- Elliott Waves are Attractors
- So, Let's Go Farther

# SunnyBands

- The SunnyBands Indicator is another off-shoot of my DynamicMovingAverage (DMA) indicator. This one was designed to allow me to investigate the Excursions from the DMA, both favorable and adverse. The "bands" are Average True Ranges away from the DMA.
- These bands are NOT like Bollinger Bands. In Bollinger Bands, John uses Standard Deviations away from a simple moving average. Standard Deviations tell the market where it "should" go. And the simple moving average is the one with the most whipsaw.
- $\bullet\,$  My DMA is smooth and dances seamlessly with the market.
- I use ATRs, which ask the market where it has been and is going.

# But, I did it!

- I created a Dynamic Moving Average (my DMA)
- That calculates its own Lengths
- Standard (9,18).
- Mine changes with every tick
- It dances with the market

© 2024 Sunny Harris Enterprises

# **DMA Is Unique**

- With my DMA indicator, two things are unique.
- Primarily, the **DMA** is unlike anyone else's moving average.
- My DMA calculates its **own lengths dynamically** within the mathematics.
- Then, on top of that, the market moves about as much as it usually moves, which led me to use Average True Range (ATR) to measure how much it usually moves.