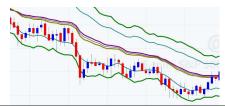

# SunnyBands

- The SunnyBands Indicator is another off-shoot of my DynamicMovingAverage (DMA) indicator. This one was designed to allow me to investigate the Excursions from the DMA, both favorable and adverse. The "bands" are Average True Ranges away from the DMA.
- These bands are NOT like Bollinger Bands. In Bollinger Bands, John uses Standard Deviations away from a simple moving average. Standard Deviations tell the market where it "should" go. And the simple moving average is the one with the most whipsaw.
- $\bullet\,$  My DMA is smooth and dances seamlessly with the market.
- I use ATRs, which ask the market where it has been and is going.

# My Basic SunnyBands Rules

- When the market is going up (green/blue candles), gets above the UOB (Upper Outer SunnyBand), and turns red, and dips below the UOB
- I go short
- When the market is going down (red candles), gets below the LOB (Lower Outer SunnyBand), and turns blue, and pops above the LOB
- I go long
- There are more complex rules too