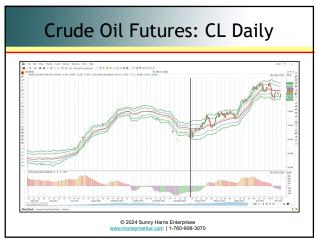

# Fast-Moving Markets

- With that foundation we can now look at those fast-moving markets (as traders)
- Let's look at ES (S&P 500 futures),
   GC (Gold), and CL (Oil)

# Let's Look at PHW

- Which symbol has the potential to make the most profit?
- Which one(s) should we trade?

| Interval<br>5 Min | BH<br>4,573.25 | Ideal         | PHW Total         | #Trad | Last                                                                  | Net Chg | Net %Chg |
|-------------------|----------------|---------------|-------------------|-------|-----------------------------------------------------------------------|---------|----------|
|                   | A 573 25       |               |                   |       | Last                                                                  | net Cng | Net %Ung |
|                   | 4,313.23       | 54,865.00     | 32,919.00         | 23    | 4,573.25                                                              | -3.25   | -0.07%   |
| 5 Min             | 72.06          | 2,332.95      | 1,399.77          | 62    | 72.06                                                                 | -0.98   | -1.34%   |
| 5 Min             | 2,037.6        | 41,333.2      | 24,799.9          | 39    | 2,037.6                                                               | -4.6    | -0.23%   |
|                   | ,              | ∂ 2024 Supply | Harrie Enterprise |       |                                                                       |         |          |
|                   | 5 Min          |               |                   |       | 5 Min 2,037.6 41,333.2 24,799.9 39 39 © 2024 Sunny Harris Enterprises |         |          |