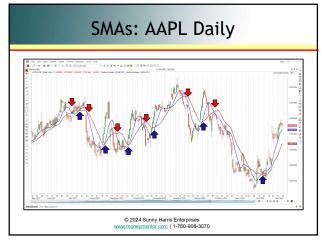

# SunnyBands

- The SunnyBands Indicator is another off-shoot of my DynamicMovingAverage (DMA) indicator. This one was designed to allow me to investigate the Excursions from the DMA, both favorable and adverse. The "bands" are Average True Ranges away from the DMA.
- These bands are NOT like Bollinger Bands. In Bollinger Bands, John uses Standard Deviations away from a simple moving average. Standard Deviations tell the market where it "should" go. And the simple moving average is the one with the most whipsaw.
- $\bullet\,$  My DMA is smooth and dances seamlessly with the market.
- I use ATRs, which ask the market where it has been and is going.

# My Basic SunnyBands Rules

- When the market is going up (green/blue candles), gets above the UOB (Upper Outer SunnyBand), and turns red, and dips below the UOB
- I go short
- When the market is going down (red candles), gets below the LOB (Lower Outer SunnyBand), and turns blue, and pops above the LOB
- I go long
- There are more complex rules too