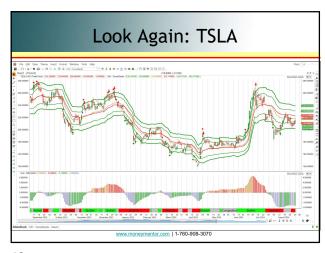

# **TSLA**

- This time Buy & Hold = \$237
- While Trading = \$2,131
- Per Share

© 2024 Sunny Harris Enterprises

49

50