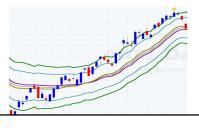

# SunnyBands

- The SunnyBands Indicator is another off-shoot of my DynamicMovingAverage (DMA) indicator. This one was designed to allow me to investigate the Excursions from the DMA, both favorable and adverse. The "bands" are Average True Ranges away from the DMA.
- These bands are NOT like Bollinger Bands. In Bollinger Bands, John uses Standard Deviations away from a simple moving average. Standard Deviations tell the market where it "should" go. And the simple moving average is the one with the most whipsaw.
- $\bullet\,$  My DMA is smooth and dances seamlessly with the market.
- I use ATRs, which ask the market where it has been and is going.

# My Basic SunnyBands Rules

- When the market is going up (green/blue candles), gets above the UOB (Upper Outer SunnyBand), and turns red, and dips below the UOB
- I go short
- When the market is going down (red candles), gets below the LOB (Lower Outer SunnyBand), and turns blue, and pops above the LOB
- I go long
- There are more complex rules too