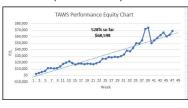

Wanna see a quick replay of a TAWS ("Trade Along With Sunny") <u>Live Irading Session?</u> Click here and see how Sunny trades in TAWS every morning. Same monitor, same charts, same instructions.

Look below to see a running tally of how we are doing in Daily TAWS: UP 528% in 46 weeks! We have made more than \$68,598 in that time starting with 5 contracts of the ES for 1 hour each morning, My goal for the year is 500%; we're over that now! It's time for YOU to Join In!

## **Daily TAWS Performance**

- 528% (\$68,598 profit so far 2024)
- 46 weeks for 1 hour every morning
- Subscribe for Daily attendance

© 2024 Sunny Harris Enterprises ww.moneymentor.com | 1-760-908-3070