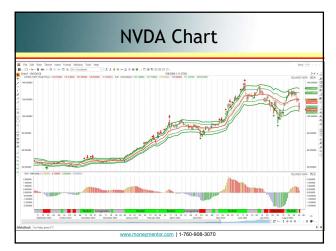

#### How Do You Know?

- But How Do You KNOW!
- Did you know in 1982 to buy AAPL @\$0.12
- And hold for 40 years?
- I look at my SunnyBands, DMA\_H and my PHW indicators on Daily Charts

© 2024 Sunny Harris Enterprises www.moneymentor.com | 1-760-908-3070

# SunnyBands

- The SunnyBands Indicator is another off-shoot of my DynamicMovingAverage (DMA) indicator. This one was designed to allow me to investigate the Excursions from the DMA, both favorable and adverse. The "bands" are Average True Ranges away from the DMA.
- These bands are NOT like Bollinger Bands. In Bollinger Bands, John uses Standard Deviations away from a simple moving average. Standard Deviations tell the market where it "should" go. And the simple moving average is the one with the most whipsaw.
- $\bullet\,$  My DMA is smooth and dances seamlessly with the market.
- I use ATRs, which ask the market where it has been and is going.

# But, I did it!

- I created a Dynamic Moving Average (my DMA)
- That calculates its own Lengths
- Standard (9,18).
- Mine changes with every tick
- It dances with the market

© 2024 Sunny Harris Enterprises