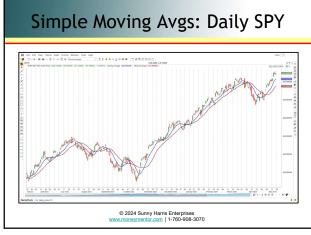

# S&P 500 (SPY) Daily Chart

- Buy & Hold = \$418
- Trading = \$4,872
- Per Share
- (PHW Amount) = 60% of Ideal
- =\$2,923
- 20 years