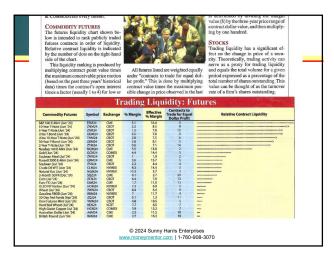

# Let's Look at PHW

- Which symbol has the potential to make the most profit?
- Which one(s) should we trade?

| Interval<br>5 Min | BH<br>4,573.25 | Ideal         | PHW Total         | #Trad | Last                                                                  | Net Chg | Net %Chg |
|-------------------|----------------|---------------|-------------------|-------|-----------------------------------------------------------------------|---------|----------|
|                   | A 573 25       |               |                   |       | Last                                                                  | net Cng | Net %Ung |
|                   | 4,313.23       | 54,865.00     | 32,919.00         | 23    | 4,573.25                                                              | -3.25   | -0.07%   |
| 5 Min             | 72.06          | 2,332.95      | 1,399.77          | 62    | 72.06                                                                 | -0.98   | -1.34%   |
| 5 Min             | 2,037.6        | 41,333.2      | 24,799.9          | 39    | 2,037.6                                                               | -4.6    | -0.23%   |
|                   | ,              | ∂ 2024 Supply | Harrie Enterprise |       |                                                                       |         |          |
|                   | 5 Min          |               |                   |       | 5 Min 2,037.6 41,333.2 24,799.9 39 39 © 2024 Sunny Harris Enterprises |         |          |