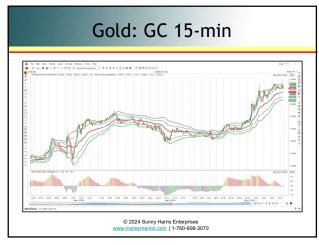

# Fast-Moving Markets

- With that foundation we can now look at those fast-moving markets (as traders)
- Let's look at ES (S&P 500 futures),
   GC (Gold), and CL (Oil)

# Let's Look at PHW

- Which symbol has the potential to make the most profit?
- Which one(s) should we trade?

| Interval<br>5 Min | BH<br>4,573.25 | Ideal         | PHW Total         | #Trad | Last                                                                  | Net Chg | Net %Chg |
|-------------------|----------------|---------------|-------------------|-------|-----------------------------------------------------------------------|---------|----------|
|                   | A 573 25       |               |                   |       | Last                                                                  | net Cng | Net %Ung |
|                   | 4,313.23       | 54,865.00     | 32,919.00         | 23    | 4,573.25                                                              | -3.25   | -0.07%   |
| 5 Min             | 72.06          | 2,332.95      | 1,399.77          | 62    | 72.06                                                                 | -0.98   | -1.34%   |
| 5 Min             | 2,037.6        | 41,333.2      | 24,799.9          | 39    | 2,037.6                                                               | -4.6    | -0.23%   |
|                   | ,              | ∂ 2024 Supply | Harrie Enterprise |       |                                                                       |         |          |
|                   | 5 Min          |               |                   |       | 5 Min 2,037.6 41,333.2 24,799.9 39 39 © 2024 Sunny Harris Enterprises |         |          |