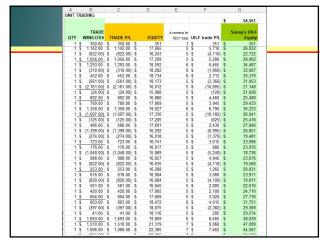

# Speaking of Money...

- If you have a profitable series of trades
- It is possible, with strategic compounding, to greatly magnify the profits!
- That strategic compounding I call Ultimate-F
- It is reminiscent of Vince's optimal-f
- · Without the enormous risk of drawdown

© 2024 Sunny Harris Enterprises www.moneymentor.com | 1-760-908-307

92

# **Judicious Compounding**

- Degrees in Mathematics help
- Ralph Vince told me there was an error(s) in his equations,
- And I found them—for which he was grateful
- He allowed me to call my version Ultimate-F