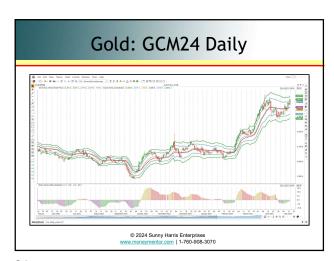

# Fast-Moving Markets

- With that foundation we can now look at those fast-moving markets (as traders)
- Let's look at ES (S&P 500 futures),
   GC (Gold), and CL (Oil)

# Let's Look at PHW

- Which symbol has the potential to make the most profit?
- Which one(s) should we trade?

| Interval<br>5 Min | BH<br>4,573.25 | Ideal         | PHW Total         | #Trad | Last                                                                  | Net Chg | Net %Chg |
|-------------------|----------------|---------------|-------------------|-------|-----------------------------------------------------------------------|---------|----------|
|                   | A 573 25       |               |                   |       | Last                                                                  | net Cng | Net %Ung |
|                   | 4,313.23       | 54,865.00     | 32,919.00         | 23    | 4,573.25                                                              | -3.25   | -0.07%   |
| 5 Min             | 72.06          | 2,332.95      | 1,399.77          | 62    | 72.06                                                                 | -0.98   | -1.34%   |
| 5 Min             | 2,037.6        | 41,333.2      | 24,799.9          | 39    | 2,037.6                                                               | -4.6    | -0.23%   |
|                   | ,              | ∂ 2024 Supply | Harrie Enterprise |       |                                                                       |         |          |
|                   | 5 Min          |               |                   |       | 5 Min 2,037.6 41,333.2 24,799.9 39 39 © 2024 Sunny Harris Enterprises |         |          |