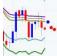

# THEN I Add Some of My Indicators

- SunnyBands
- DynamicMovingAverage\_Histogram (DMA\_H)
- Slope

38

# Now I Can "See" Something

- I Added Some "Attractors"
- They're Not Just Support & Resistance
- Trendlines Are Attractors
- Moving Averages Are Attractors
- Fibonacci Retracements are Attractors
- Elliott Waves are Attractors
- So, Let's Go Farther

#### Yellow Dots = PHW

- Let's talk about PHW
- Potential Hourly Wage
- Can you make more by Trading
- than by working for an hourly wage?
- The Dots are at the Ideal turning points
- Of course, we can't be perfect
- So, I take 60% of the Ideal as a goal