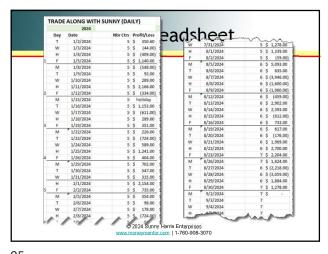

Wanna see a quick replay of a TAWS ("Trade Along With Sunny") <u>Live Irading Session?</u> Click here and see how Sunny trades in TAWS every morning. Same monitor, same charts, same instructions.

Look below to see a running tally of how we are doing in Daily TAWS: UP 528% in 46 weeks! We have made more than \$68,598 in that time starting with 5 contracts of the ES for 1 hour each morning, My goal for the year is 500%; we're over that now! It's time for YOU to Join In!

# #1 Trader TWICE With 365.4% and 178% profit Using SunnyBands and my DMA (Dynamic Moving Average) (Color American Control Color Col

13

# Trade Along with Sunny

- Daily Live Trading Room
- 9am PT every trading day
- 1 hour
- 528% UP so far (in 46 weeks)

14