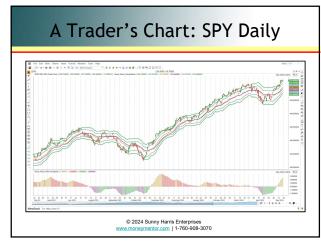

# S&P 500 (SPY) Daily Chart

- Buy & Hold = \$418
- Trading = \$4,872
- Per Share
- (PHW Amount) = 60% of Ideal
- =\$2,923
- 20 years