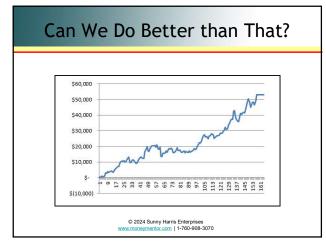

### This Next Slide

- Is probably the MOST IMPORTANT
- Slide in the whole Presentation
- See if you can do this for yourself

# How to Make a 6-Figure Income

- \$120,000 / year
- \$120,000 / 12 months = \$10k/mo
- \$10k/mo / 20 days = \$500/day
- 5 trades @ \$100 each!
- There is Usually between \$1,000 \$3,500 <u>Per Day Potential in the S&P (going both Long and Short 1 contract)</u>

© 2024 Sunny Harris Enterprises www.moneymentor.com | 1-760-908-3070

25