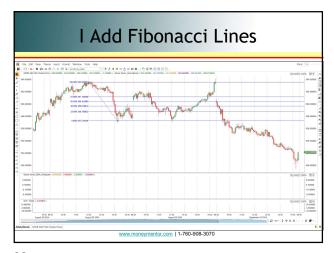

# Now I Can "See" Something

- I Added Some "Attractors"
- They're Not Just Support & Resistance
- Trendlines Are Attractors
- Moving Averages Are Attractors
- Fibonacci Retracements are Attractors
- Elliott Waves are Attractors
- So, Let's Go Farther