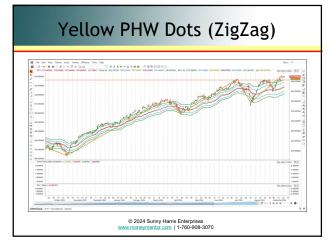

#### Yellow Dots = PHW

- Let's talk about PHW
- Potential Hourly Wage
- Can you make more by Trading
- than by working for an hourly wage?
- The Dots are at the Ideal turning points
- Of course, we can't be perfect
- So, I take 60% of the Ideal as a goal

© 2024 Sunny Harris Enterprises www.moneymentor.com | 1-760-908-3070

40

41

# Buy & Hold the Dow Jones

- Buying at the Beginning (2020)
- And Selling at the End
- Is
- \$34,246

#### PHW = 60% of Ideal

- 60% of the Ideal
- On the same chart
- Is
- \$327,941
- Quite a Difference!

© 2024 Sunny Harris Enterprises www.moneymentor.com | 1-760-908-3070

43