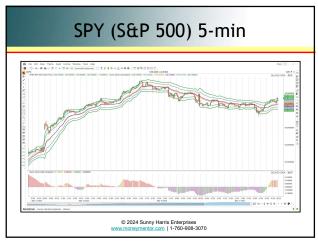

#### What I Trade

- S&P 500 futures contract
  - 1 min & 5 min charts
  - It's said to be
  - The Most Difficult market to trade
     I've been doing it for almost 43 years
- Long-term stock holdings
  - A week or more
- And a little bit of crypto currencies

# Fast-Moving Markets

- With that foundation we can now look at those fast-moving markets (as traders)
- Let's look at ES (S&P 500 futures),
   GC (Gold), and CL (Oil)

# Let's Look at PHW

- Which symbol has the potential to make the most profit?
- Which one(s) should we trade?

| Interval<br>5 Min | BH<br>4,573.25 | Ideal         | PHW Total         | #Trad | Last                                                                  | Net Chg | Net %Chg |
|-------------------|----------------|---------------|-------------------|-------|-----------------------------------------------------------------------|---------|----------|
|                   | A 573 25       |               |                   |       | Last                                                                  | net Cng | Net %Ung |
|                   | 4,313.23       | 54,865.00     | 32,919.00         | 23    | 4,573.25                                                              | -3.25   | -0.07%   |
| 5 Min             | 72.06          | 2,332.95      | 1,399.77          | 62    | 72.06                                                                 | -0.98   | -1.34%   |
| 5 Min             | 2,037.6        | 41,333.2      | 24,799.9          | 39    | 2,037.6                                                               | -4.6    | -0.23%   |
|                   | ,              | ∂ 2024 Supply | Harrie Enterprise |       |                                                                       |         |          |
|                   | 5 Min          |               |                   |       | 5 Min 2,037.6 41,333.2 24,799.9 39 39 © 2024 Sunny Harris Enterprises |         |          |