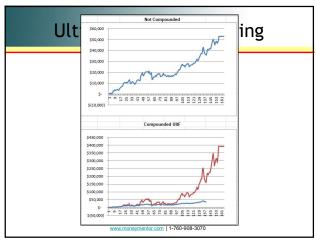

# Speaking of Money...

- If you have a profitable series of trades
- It is possible, with strategic compounding, to greatly magnify the profits!
- That strategic compounding I call Ultimate-F
- It is reminiscent of Vince's optimal-f
- · Without the enormous risk of drawdown

© 2024 Sunny Harris Enterprises www.moneymentor.com | 1-760-908-307

92

# **Judicious Compounding**

- Degrees in Mathematics help
- Ralph Vince told me there was an error(s) in his equations,
- And I found them—for which he was grateful
- He allowed me to call my version Ultimate-F