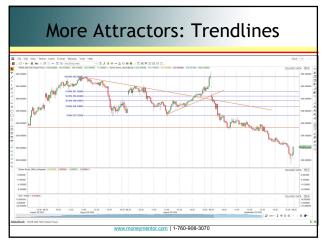

# Now I Can "See" Something

- I Added Some "Attractors"
- They're Not Just Support & Resistance
- Trendlines Are Attractors
- Moving Averages Are Attractors
- Fibonacci Retracements are Attractors
- Elliott Waves are Attractors
- So, Let's Go Farther