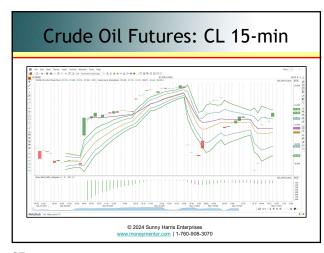

# Fast-Moving Markets

- With that foundation we can now look at those fast-moving markets (as traders)
- Let's look at ES (S&P 500 futures),
   GC (Gold), and CL (Oil)

# Let's Look at PHW

- Which symbol has the potential to make the most profit?
- Which one(s) should we trade?

| Interval<br>5 Min | BH<br>4,573.25 | Ideal         | PHW Total         | #Trad | Last                                                                  | Net Chg | Net %Chg |
|-------------------|----------------|---------------|-------------------|-------|-----------------------------------------------------------------------|---------|----------|
|                   | A 573 25       |               |                   |       | Last                                                                  | net Cng | Net %Ung |
|                   | 4,313.23       | 54,865.00     | 32,919.00         | 23    | 4,573.25                                                              | -3.25   | -0.07%   |
| 5 Min             | 72.06          | 2,332.95      | 1,399.77          | 62    | 72.06                                                                 | -0.98   | -1.34%   |
| 5 Min             | 2,037.6        | 41,333.2      | 24,799.9          | 39    | 2,037.6                                                               | -4.6    | -0.23%   |
|                   | ,              | ∂ 2024 Supply | Harrie Enterprise |       |                                                                       |         |          |
|                   | 5 Min          |               |                   |       | 5 Min 2,037.6 41,333.2 24,799.9 39 39 © 2024 Sunny Harris Enterprises |         |          |